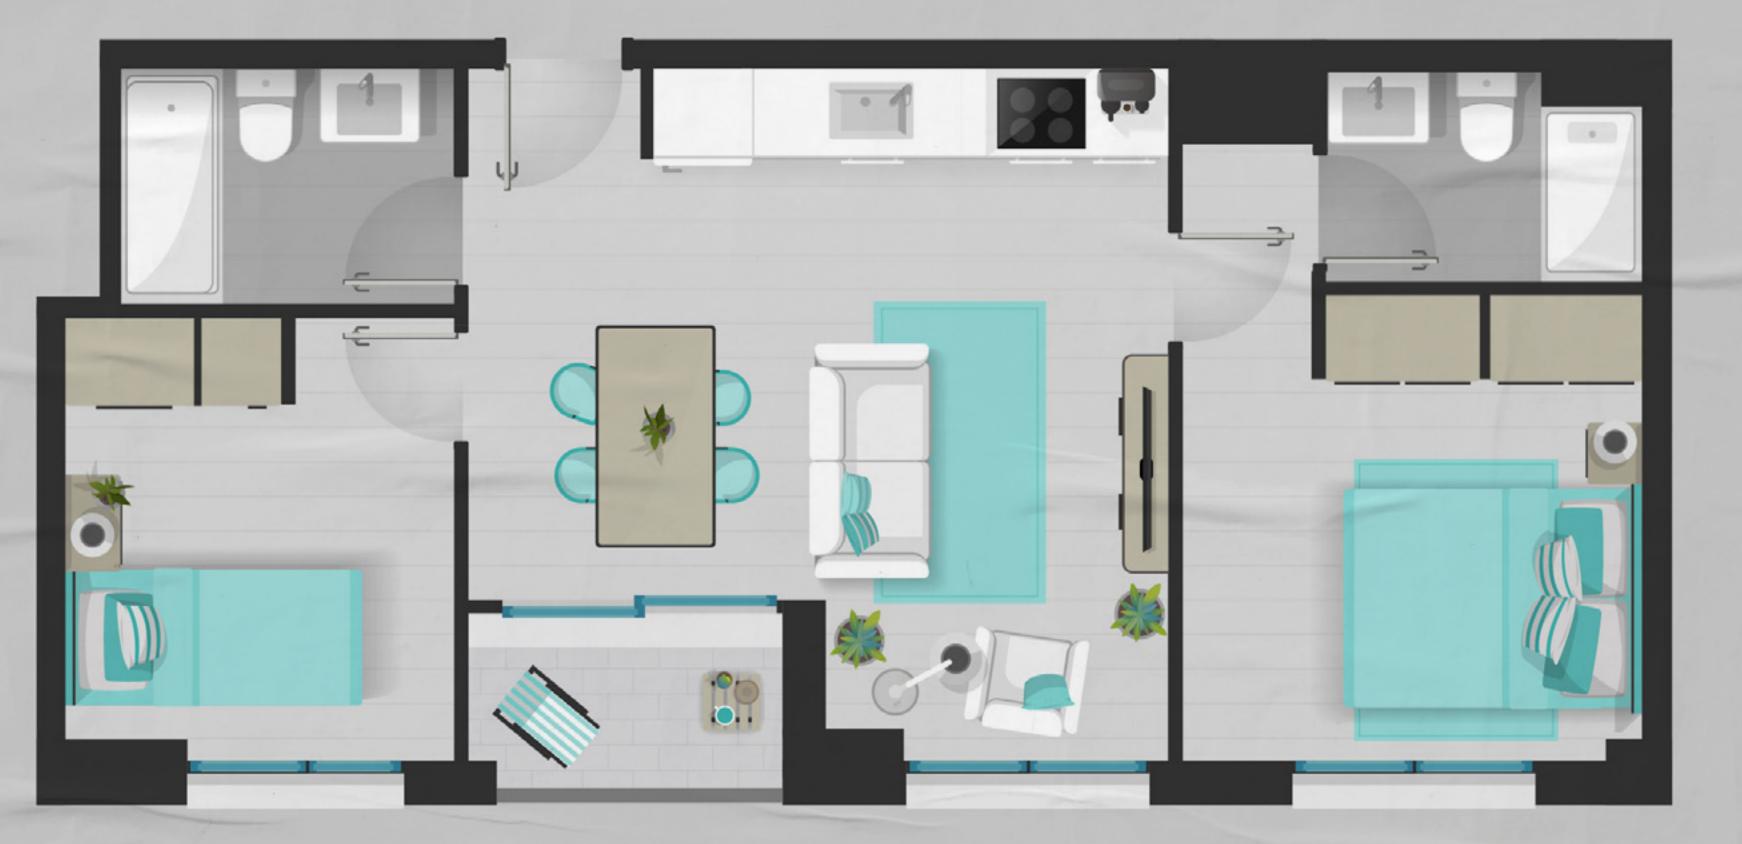

### Comfortable 2-bedroom apartments

There are nonconformists who prefer to have a little more space, is that you? Bright apartment with functional design with 2 bedrooms, **2 full bathrooms and fully-equipped kitchen.** 

### NUVE

ENSANCHE VALLECAS

47sqm

Living room
Dining room - 21sqm

2 bedrooms Master bedroom - 11sqm Bedroom 1 - 8sqm

Terrace - 2sqm

Bathroom 1 - 3sqm Bathroom 2 - 4sqm

Storage room included

One parking space in the community garage included with each apartment

There may be changes to the final measurements