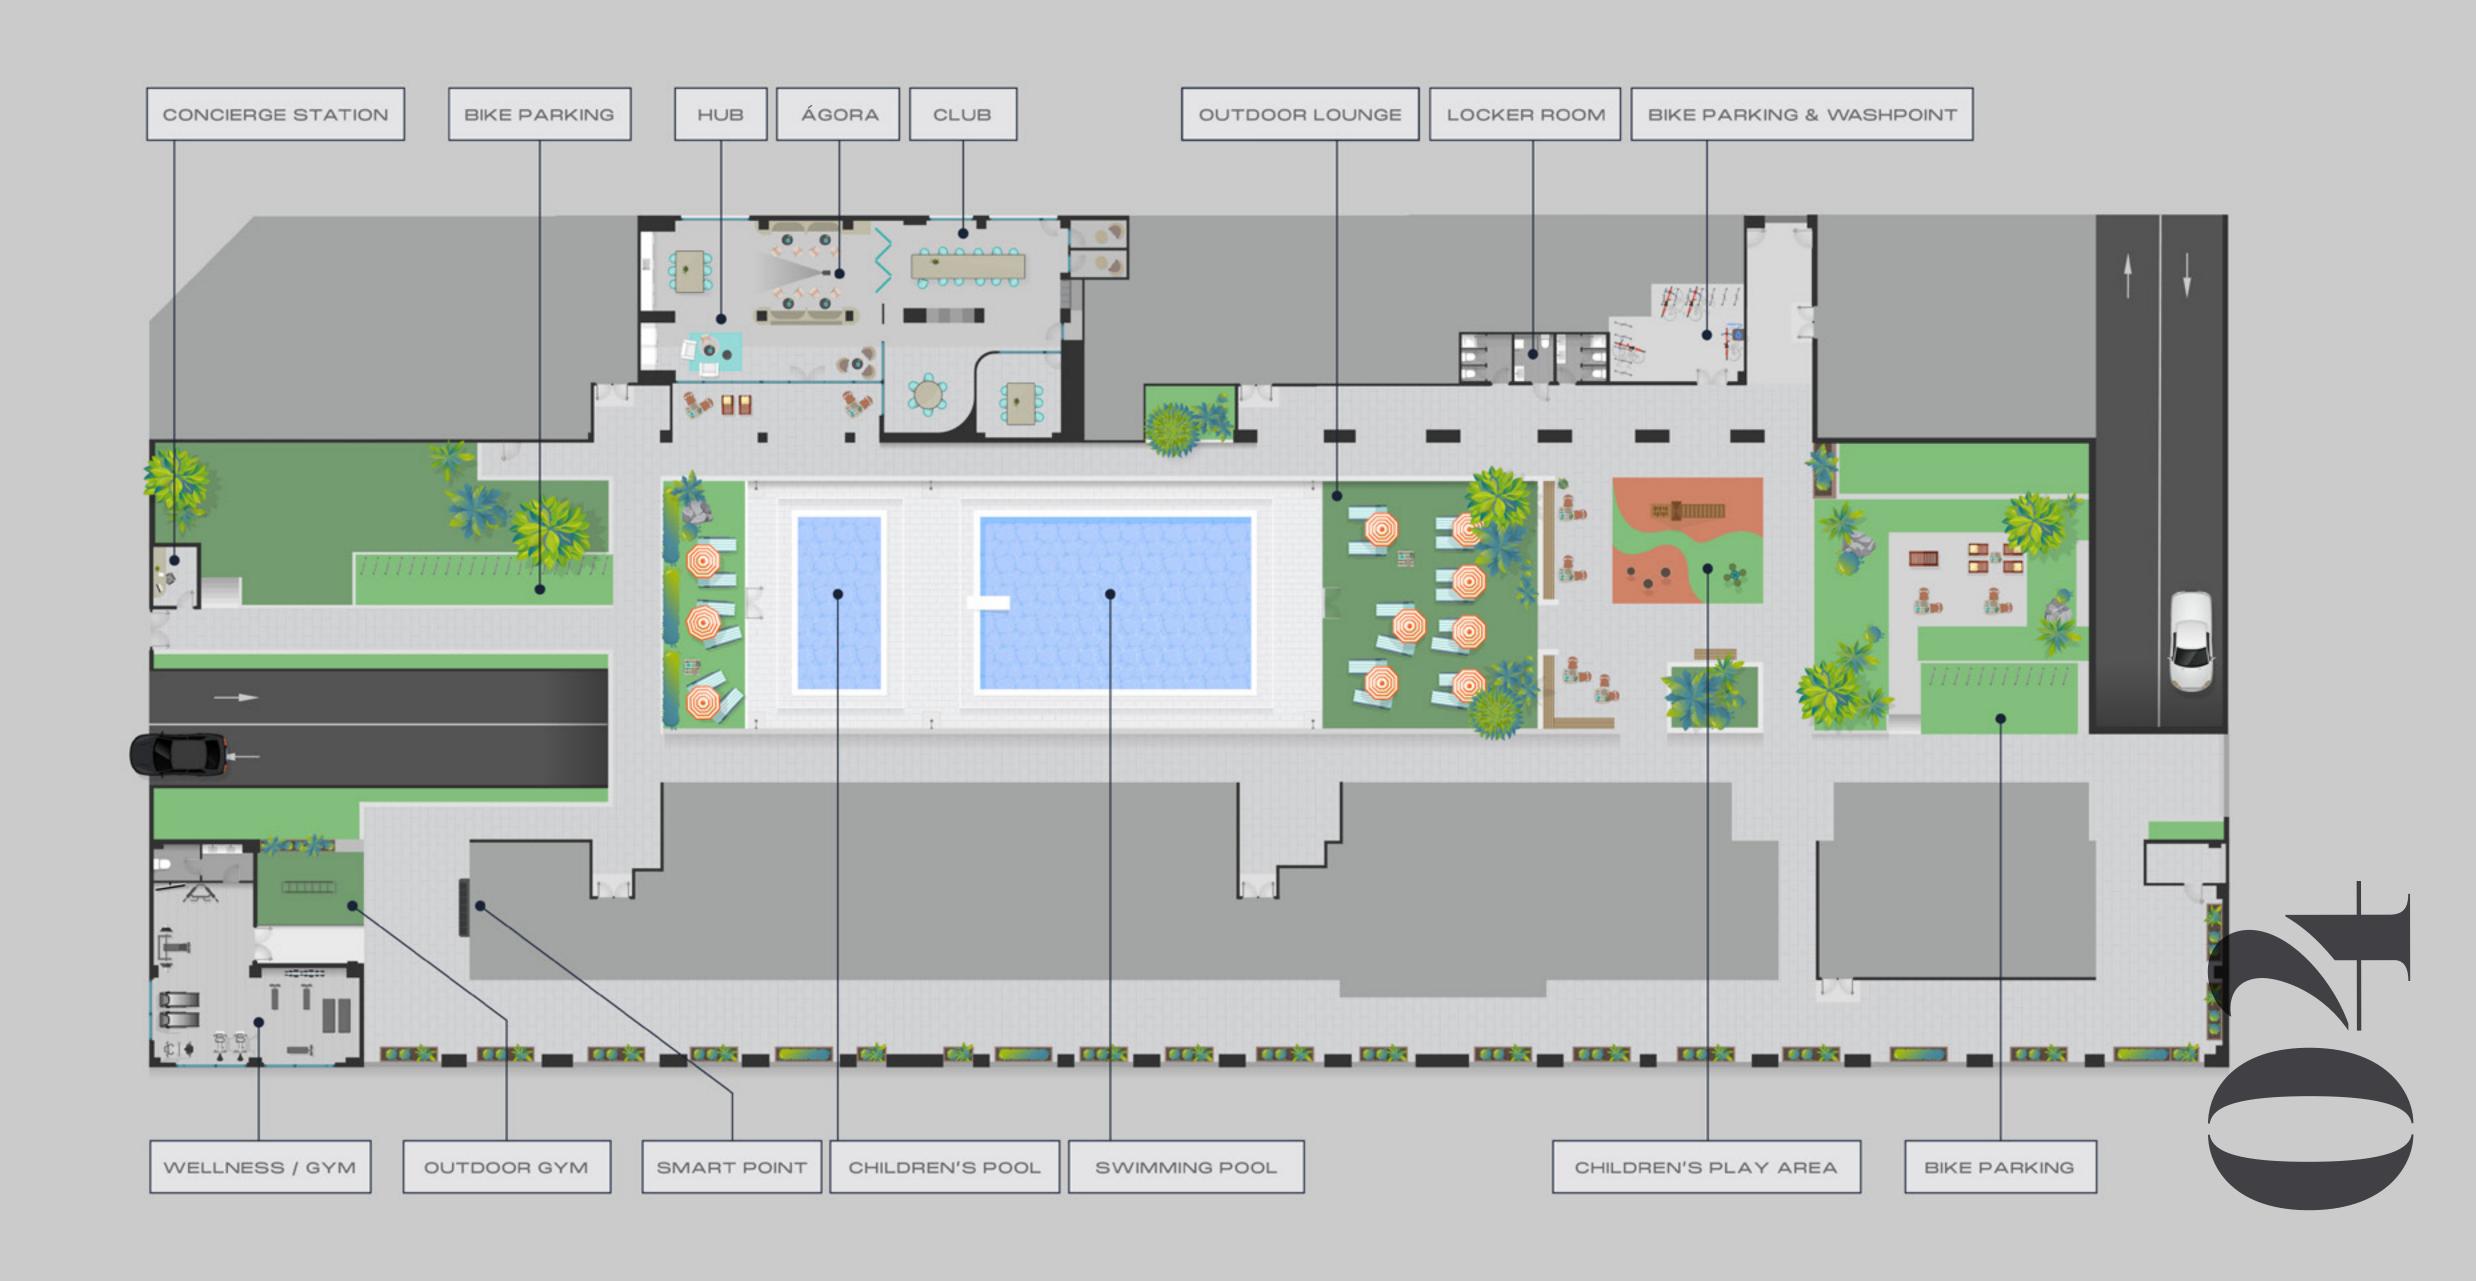

### The good mayerick defends his priorities

Defend your mental health, your moment at the swimming pool, of sport, of recovering your energy by sunbathing in our hammock area, working in our homeworking facilities.

¡Defend your lifestyle!

## The good mayerick seeks

We don't have a pool. We have two. A magnificent pool for adults, one for the little ones, and a relaxing outdoor lounge. We also have a modern gymnasium and an outdoor area also dedicated to sports with green areas.

In addition, you will be able to enjoy a spectacular work area with an incredible homeworking space, in which you can work from the comfort of your own workspace. But, as we have found out that you don't settle for just anything, we decided to add meeting rooms where you can present your projects without having to move, comfortably, after a relaxing swim in the pool. And when you're done, don't hesitate to unwind while traveling with a good book in our agora, a perfect place to socialize or get lost in the pages of an excellent story.