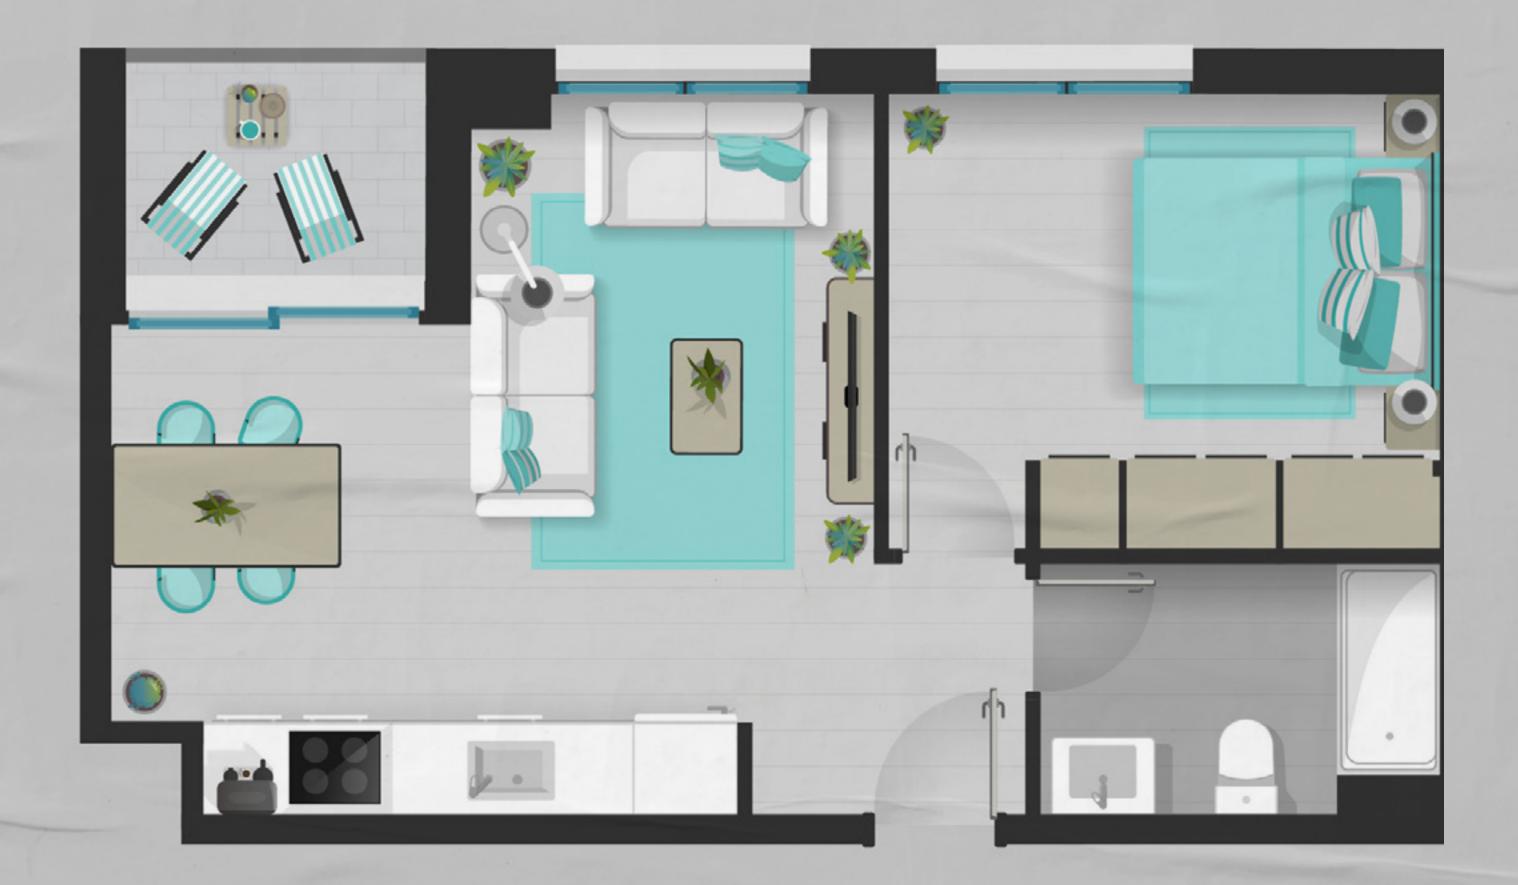

### Comfortable 2-bedroom apartments

There are nonconformists who prefer to have a little more space, is that you? Bright apartment with functional design with 2 bedrooms, **2 full bathrooms and fully-equipped kitchen.** 

### NUVE

ENSANCHE VALLECAS

47sqm

Living room
Dining room - 21sqm

2 bedrooms Master bedroom - 11sqm Bedroom 1 - 8sqm

Terrace - 2sqm

Bathroom 1 - 3sqm Bathroom 2 - 4sqm

Storage room included

One parking space in the community garage included with each apartment

There may be changes to the final measurements