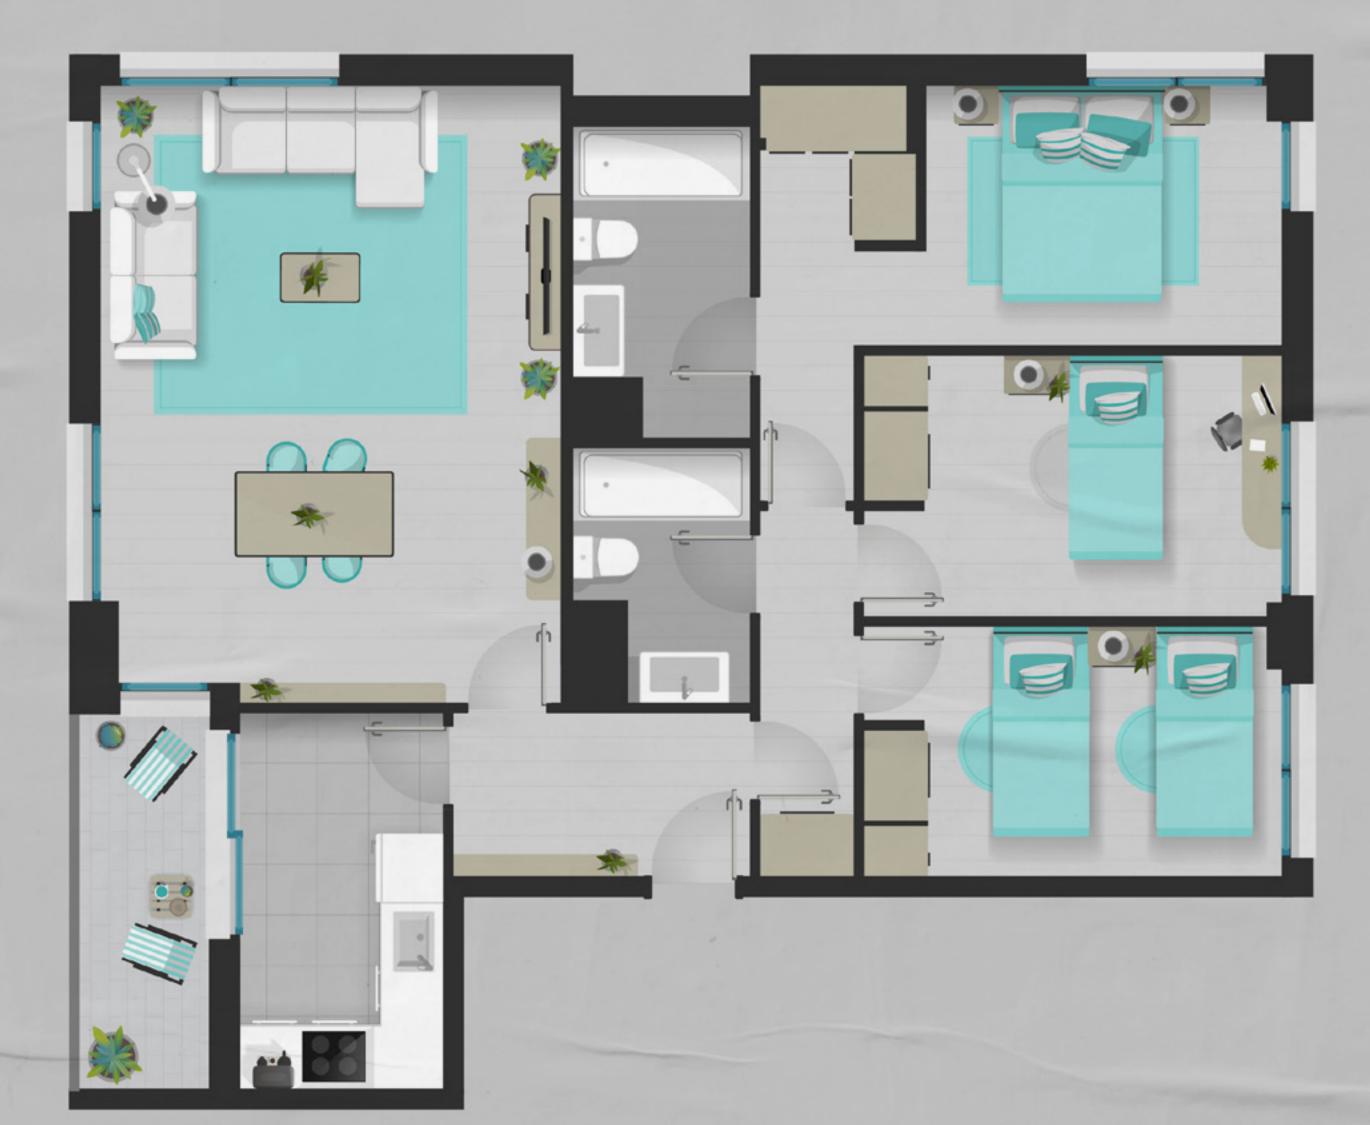

ENSANCHE VALLECAS

40sqm

Living room
Dining room - 22sqm
Kitchen

1 bedroom Master bedroom - 11sqm

Terrace - 2sqm

Bathroom - 4sqm

Storage room included

One parking space in the community garage included with each apartment

### NUVE

ENSANCHE VALLECAS

47sqm

Living room
Dining room - 21sqm

2 bedrooms Master bedroom - 11sqm Bedroom 1 - 8sqm

Terrace - 2sqm

Bathroom 1 - 3sqm Bathroom 2 - 4sqm

Storage room included

### 86sqm

Living / Dining room - 26sqm Kitchen - 7sqm

3 bedrooms Master bedroom - 14sqm Bedroom 1 - 10sqm Bedroom 2 - 10sqm

Bathroom 1 - 5sqm Bathroom 2 - 4sqm

Storage room included

One parking space in the community garage included with each apartment