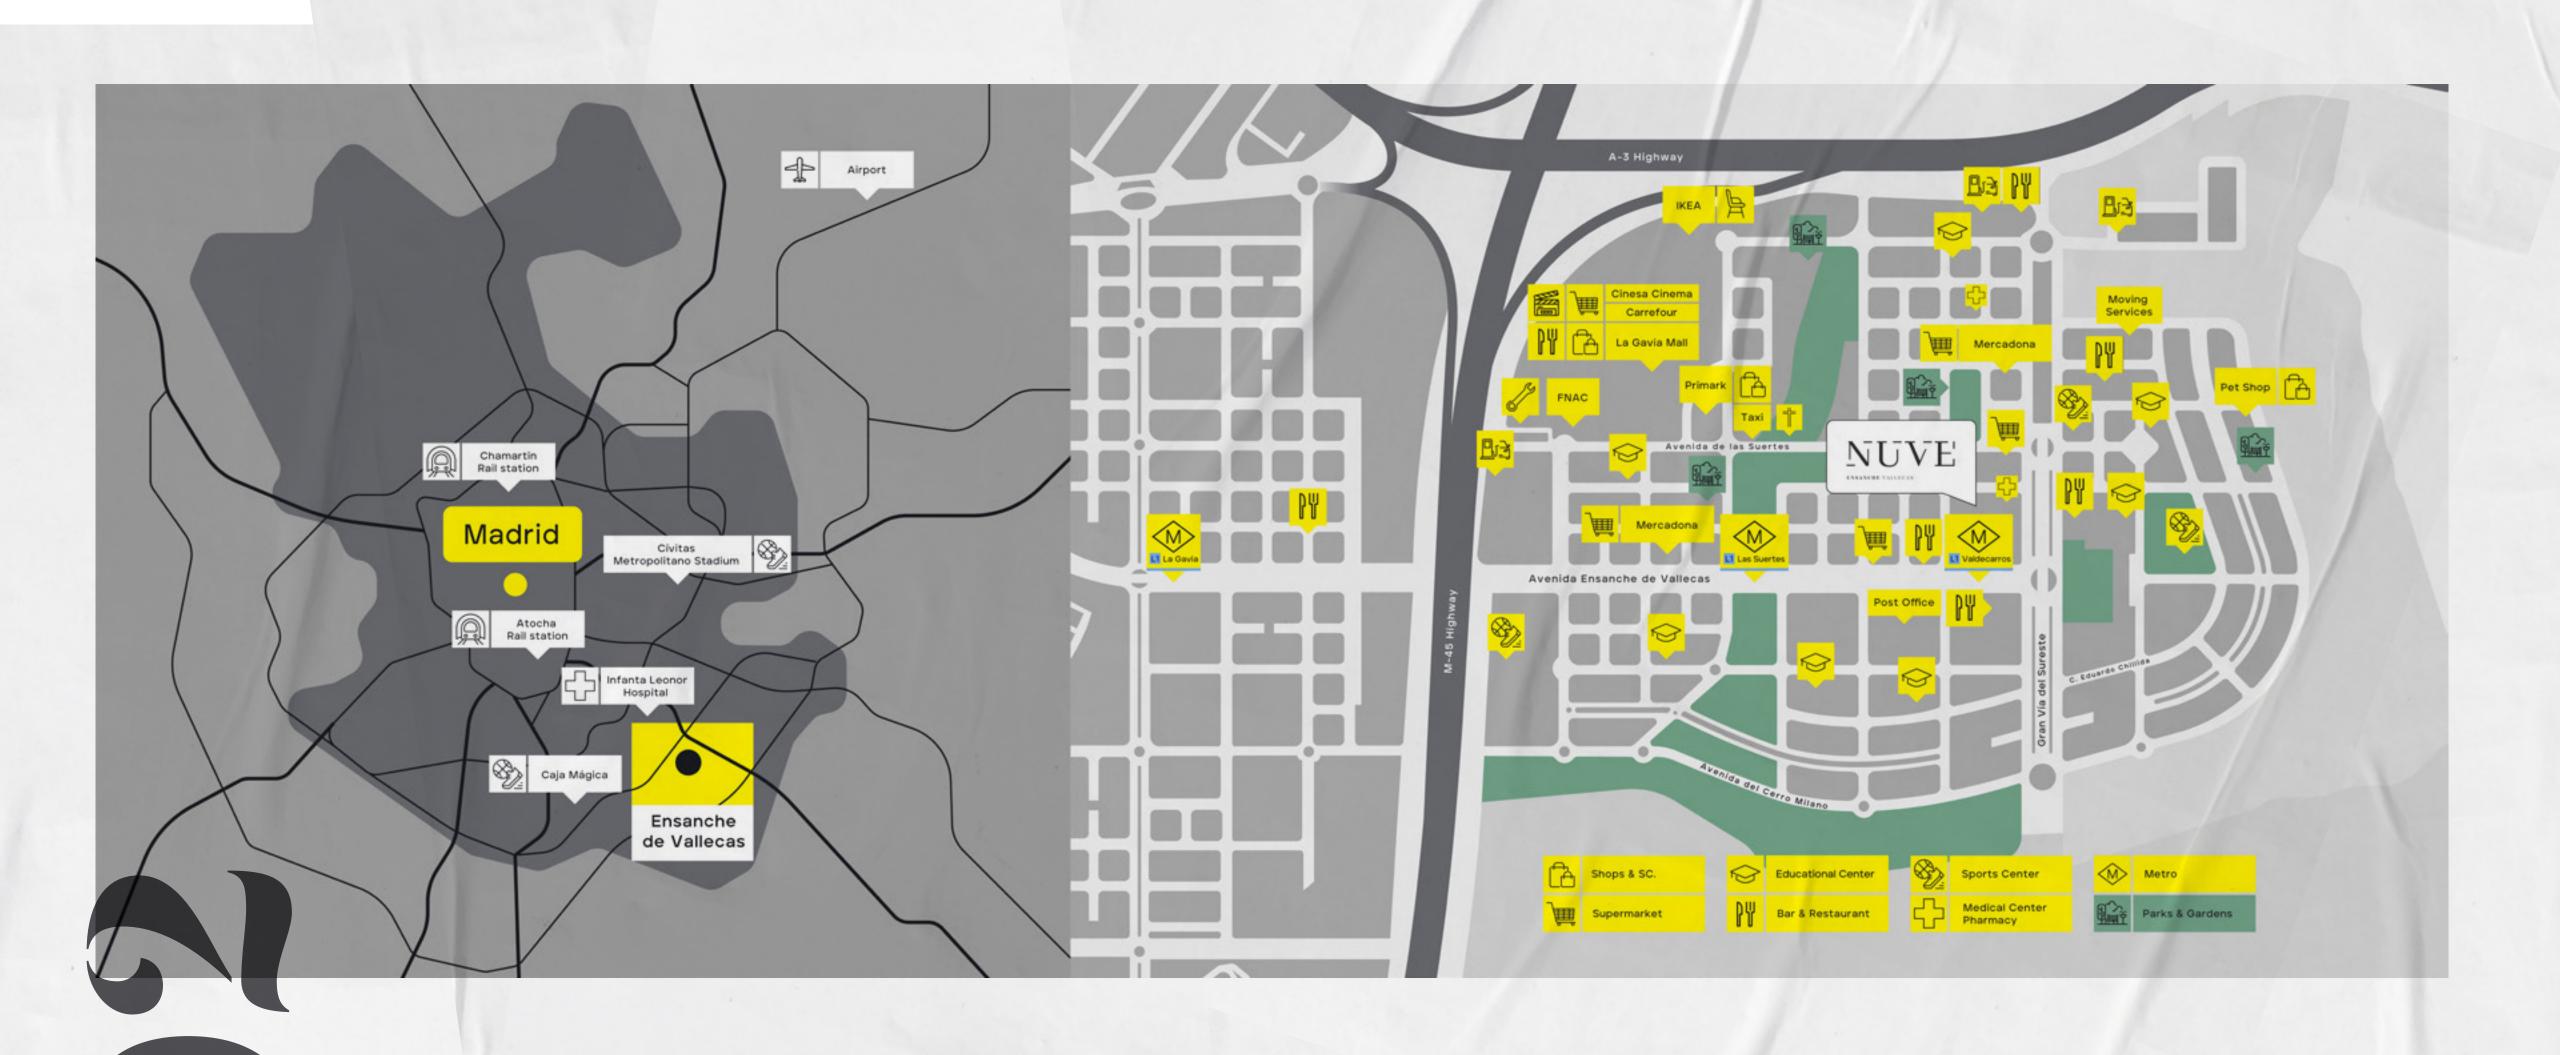

### The good maverick spots new opportunities

**A Good nonconformist identifies** an opportunity when he sees one, like our Residencial Nuve on the Vallecas Ensanche. Only 3 minutes walking distance from Valdecarros subway station.

16 minutes from the center of Madrid and 30 minutes by public transport. 5 minutes away from the La Gavia shopping center, Ikea, Primark, and Carrefour. And 10 minutes from the Infanta Leonor University Hospital.

### Land of nonconformists and sport lovers, only 16 minutes away from the center. Yes to 16

Wide avenues, green parks, sports areas for exercising and breathing fresh air. Near Madrid city center and close to shops, basic services, pharmacies, shopping center, kinder gartens and schools.

Don't settle for just one sport. Enjoy sports centers such as the Miguel Guillén Prim Municipal Sports Center, the Palomeras, the Cerro Almodóvar and the new Ensanche de Vallecas Sports Center. In addition to a rugby field and the Juan de Dios Román Municipal Sports Center.

You also have bicycle routes and an ideal avenue for runners.